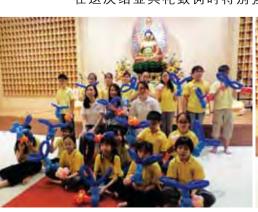

### 周日儿童少年佛蒙班

结业典礼

■ 佑桂 ■

新加坡佛教总会于2014年9 月21日上午9点30分举行周日儿童/少年佛学班结业典礼。出席这次典礼的是佛学班指导老师定融法师,地点就在会所三楼礼堂。

法师首先颁发结业证书给与 小六和中四的学生,之后是勤 学奖得奖学生,共26名。法师 在这次结业典礼致词时特别强 调,国外已经非常正视佛法理念和精神,父母从小就教导孩子原始观、无常观、因果关系和正念等基本的佛教教理,并且将之应用于生活上。法师有感而发的说"如果我们连最基本的佛学都没有学好,以后我们就要到国外取经了!"。多么语重心长,发人深省的一段开示,也提醒着老

师们身肩重任,惟有将这些未来佛法传续的莘莘学子教导好,佛法才能源远流长,人间明灯永照!

为了让小朋友们尝试不同活动,佛总特地请来魏佚桂老师,教导小朋友们制作有趣又可爱的气球造型。刹那间,整个礼堂的氛围笼罩着惊叫声与气球爆破声,而典礼就在作品完成的喜悦声中结束。祝愿小朋友们学年考试顺利。我们明年再见咯!