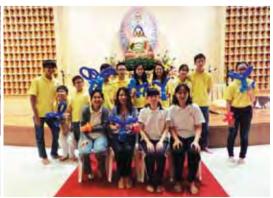

### 周日儿童少年佛蒙班

结业典礼

■ 佑桂 ■

新加坡佛教总会于2014年9 月21日上午9点30分举行周日儿童/少年佛学班结业典礼。出席这次典礼的是佛学班指导老师定融法师,地点就在会所三楼礼堂。

法师首先颁发结业证书给与 小六和中四的学生,之后是勤 学奖得奖学生,共26名。法师 在这次结业典礼致词时特别强 调,国外已经非常正视佛法理念和精神,父母从小就教导孩子原始观、无常观、因果关系和正念等基本的佛教教理,并且将之应用于生活上。法师有感而发的说"如果我们连最基本的佛学都没有学好,以后我们就要到国外取经了!"。多么语重心长,发人深省的一段开示,也提醒着老

师们身肩重任,惟有将这些未来佛法传续的莘莘学子教导好,佛法才能源远流长,人间明灯永照!

为了让小朋友们尝试不同活动,佛总特地请来魏佚桂老师,教导小朋友们制作有趣又可爱的气球造型。刹那间,整个礼堂的氛围笼罩着惊叫声与气球爆破声,而典礼就在作品完成的喜悦声中结束。祝愿小朋友们学年考试顺利。我们明年再见咯!