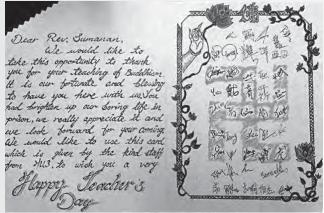

That was the best time I had worked with the chefs, the authorities, and the offenders, enjoy every moment to

Cluster B Appreciation cum dialogue 2010

**Appreciation Card From the Offenders** 

**Gratitude Letter to the Counsellors** 

#### Words of Gratitude

To the Buddhist counsellors

other counsellors from the Buddhist Federation for sharing their precious time with us. Be it rain or shine, they will always try their best to come to the Prison to conduct the counselling sessions, which I believe that many of us felt blessed and fortunate. Next, I would like to extend the gratitude to the HU3 staffs for giving us the support, who has been coordinating all the religious counselling for the inmates. Therefore, I would like to thank them on behalf of all the inmates who had been attending the counselling Previously, I used to be a very unrealistic person and I always place myself first before others. I used to take risks and chances by thinking that the lucky stars will always shine on me but too bad, things do not happened in that way and the never dying spirit inside me kept telling me that the next time I would have a better luck. After a few sessions of Buddhist counselling with Reverend Sumanan, I realized that how ignorant I was to have such thinking. Thanks to the teachings of 'Cause and Effect', now, I know that by helping others will in turn help me to become more understanding and awareness towards life. I am now much more down to earth. Through the other counsellors. I have learnt to see a different perspective of life. It really benefit me a lot, I am truly grateful to them and appreciate what they had given us. Their teachings are precious and immeasurable. Without them, I will still be wandering in the lost world. Therefore, once again, I would like to express my innermost heartfelt gratitude to them and on behalf of the Buddhist counselling inmates, I would like to say a very big thank-you to these special people, we will always remember the sacrifices that you have made to us. THANK YOU!