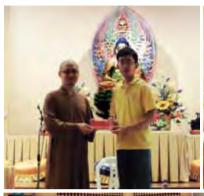

# 佛教之光

新加坡佛教青年弘法团团长林庆南暨全体理事同仁

同敬贺

Manjusri Secondary School held its Graduation Day this year on 01 Oct 2014. This happy and important event marked the completion of the students' learning in Manjusri and a new beginning for them.

To commemorate this special occasion, the school invited its alumnus Mr Billy Loh as the guest-of-honour. Mr Loh is an

alumnus of the school from the class of 2000 and a member of the Manjusri Secondary School Management Committee. He shared the happy times he had as a student of Manjusri, and the importance of learning and choosing a right career. As an accredited and registered social worker, and an active volunteer working with children and youths

in promoting inter-racial and interfaith cohesion, Mr Loh shared his personal experience in creating positive changes in the lives of many individuals and families in need.

As part of the school's tradition, Venerable Seck Kwang Phing graced the occasion to give blessings to the graduating students and wished them the best in their future endeavours.