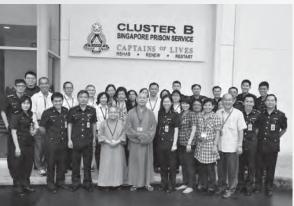

#### 2010s

"Transitional to Transformational".

Venerable Kwang Phing and Venerable Xiang Yang were constantly invited by SPS to share the Buddhist Motivational Talks to the offenders and the respective officers in Cluster B.

The recent one was held on August 21, 2014, 2pm at Cluster B auditorium, titled: "A Clear Mind to see the True Character" by Venerable Xiang Yang.

Five offenders from cluster B1 to B5 shared their personal life journey with the audience how the Buddhist counseling has helped to see their true self and get their life transformed.