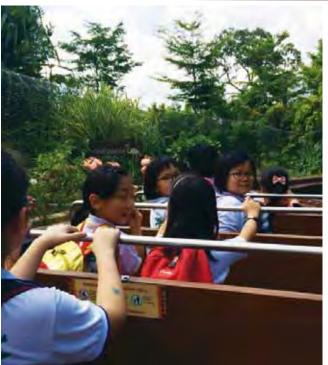

#### 河川生态园郊游

2014年6月20日,中心师生一同游览河川生态园。孩子们可通过游览了解野生的生态环境和一些保育知识。孩子们最乐的是可与约200个物种、超过6000只动物,其中有40个濒临绝种的物种作近距离的接触。