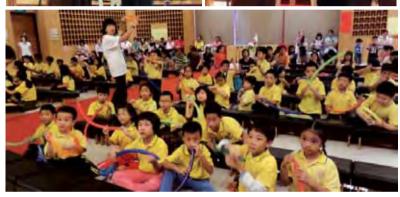

### 周日儿童少年佛蒙班

结业典礼

■ 佑桂 ■

新加坡佛教总会于2014年9 月21日上午9点30分举行周日儿童/少年佛学班结业典礼。出席这次典礼的是佛学班指导老师定融法师,地点就在会所三楼礼堂。

法师首先颁发结业证书给与 小六和中四的学生,之后是勤 学奖得奖学生,共26名。法师 在这次结业典礼致词时特别强 调,国外已经非常正视佛法理念和精神,父母从小就教导孩子原始观、无常观、因果关系和正念等基本的佛教教理,并且将之应用于生活上。法师有感而发的说"如果我们连最基本的佛学都没有学好,以后我们就要到国外取经了!"。多么语重心长,发人深省的一段开示,也提醒着老

师们身肩重任,惟有将这些未来佛法传续的莘莘学子教导好,佛法才能源远流长,人间明灯永照!

为了让小朋友们尝试不同活动,佛总特地请来魏佚桂老师,教导小朋友们制作有趣又可爱的气球造型。刹那间,整个礼堂的氛围笼罩着惊叫声与气球爆破声,而典礼就在作品完成的喜悦声中结束。祝愿小朋友们学年考试顺利。我们明年再见咯!