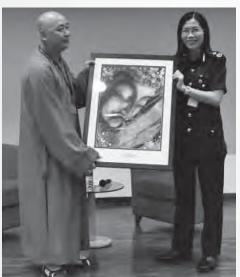

The authorities were so thoughtful that they convert the corner into a cozy café for their graduation ceremony and the offenders dressed up the place with beautiful and colorful lotus flower, all handmade. They put in compassion to cook, time and effort to prepare, coordinate to ensure everything goes on well. SBF eventually get an award from SPS.