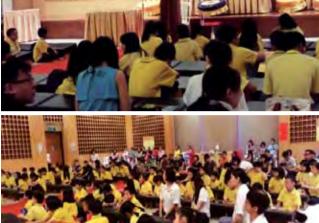

### 周日儿童少年佛蒙班

结业典礼

■ 佑桂 ■

新加坡佛教总会于2014年9 月21日上午9点30分举行周日儿童/少年佛学班结业典礼。出席这次典礼的是佛学班指导老师定融法师,地点就在会所三楼礼堂。

法师首先颁发结业证书给与 小六和中四的学生,之后是勤 学奖得奖学生,共26名。法师 在这次结业典礼致词时特别强 调,国外已经非常正视佛法理念和精神,父母从小就教导孩子原始观、无常观、因果关系和正念等基本的佛教教理,并且将之应用于生活上。法师有感而发的说"如果我们连最基本的佛学都没有学好,以后我们就要到国外取经了!"。多么语重心长,发人深省的一段开示,也提醒着老

师们身肩重任,惟有将这些未来佛法传续的莘莘学子教导好,佛法才能源远流长,人间明灯永照!

为了让小朋友们尝试不同活动,佛总特地请来魏佚桂老师,教导小朋友们制作有趣又可爱的气球造型。刹那间,整个礼堂的氛围笼罩着惊叫声与气球爆破声,而典礼就在作品完成的喜悦声中结束。祝愿小朋友们学年考试顺利。我们明年再见咯!