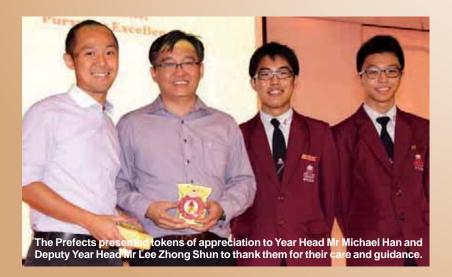

thanks to the teachers and their parents.

ceremony concluded with students presenting tokens of appreciation to their form teachers and Year Heads to thank them for their care and guidance.