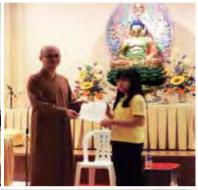

All of the school's graduates qualified for post-secondary

qualification should not be the main focus. He emphasised the importance of acquiring deep skills and competencies as these are far more important than getting a paper qualification for a person to succeed in life. The school placed a lot of focus on character and citizenship education. This would

for all its students to be Passionate Learners, Compassionate Leaders.

The valedictorians were Young Dong Hao, a student from the Normal (Technical) stream and Fernando Chew, the Head Prefect. They represented the students to express their gratitude to the teachers and their parents. The

thanks to the teachers and their parents.

ceremony concluded with students presenting tokens of appreciation to their form teachers and Year Heads to thank them for their care and guidance.