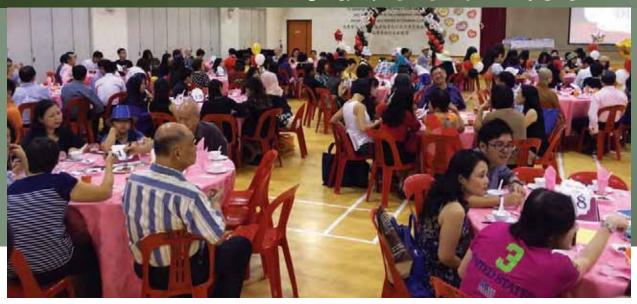

### 2014年教师节晚宴简记

一年一度的教师节又来了! 新加坡佛教总会属校菩提学校与 文殊中学教职员齐集一起,欢度 教师节。

新加坡佛教总会会长广品法师在晚宴上致辞中指出至圣先师孔子曾说"修身、齐家、治国、平天下",他表示这也适用在兴学办校方面。学校要教好学生,

本身必须先要有敬业乐业的教师 队伍和严谨的治校措施。

他说: "在这方面,菩提学校和文殊中学都先后在2009年和2014年,在教育部定期的"学校卓越模式"的外部鉴定审核过程,在良好治校的九个领域中取得高度的评价,能在这项目取得高分实在不容易。"

法师特别强调说这是校长、副校长、各部门主任及全体教职员发挥群策群力、精益求精的具体成果。"我谨代表佛总理事会与会员,向两校全体教职员,包括前任教职员,致予崇高敬意,大家都辛苦了!"

"我国总理在最近的国庆群众大会上,提到非大学毕业生在

各领域有杰出的表现,随后教育部也具名表扬菩提学校现任校长林惠珉女士。我们很荣幸有林校长的加入,希望在您的带领下,菩提在德智体群美五育方面会更上一层楼。"

法师最后还表示,菩提、文 殊两校有今日的成就,全体教职 员居功第一,而整个佛教社群和 学生家长的支持与鼓励也不可或 缺。所以,他诚心地向热心支持 教育事业的十方四众致予深切的 敬意。

此外,两校的校长也分别献上鼓励教师们的话。菩提学校校长林惠珉表示极少数的专业在新加坡有一个专属的庆祝日子,"教学"很幸运的是其中之一,这表示教学工作获得肯定。

她还表示今日的老师工作是 多方面的,除了教导学生们的基 本知识,还承担辅导员、护士、 啦啦队长、导师,指导员等工 作,老师身兼数职,就是要培育 学生,让他们成为特出的一群。

文殊中学校长刘俊铭在当晚 显得非常高兴,他除了赞扬教职 员的努力奉献之外,也略述了学 校未来的发展走向,并希望获得 教职员的支持,继续将学校发展 得更好。