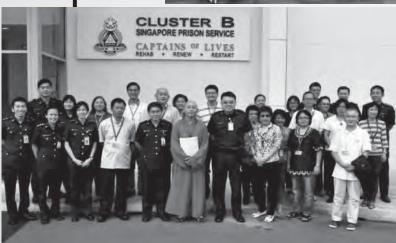

### Singapore Buddhist Federation's Prison Buddhist Counseling Tenth Reintegration Puzzle Conference

Buddhist Motivational talks Photo at Singapore Prison Cluster B, Year 2014, 2013, 2012

Singapore Buddhist Federation (SBF) was invited by the Singapore Prison Service (SPS) to participate in The "Tenth Reintegration Puzzle Conference", which was being held in Singapore for the first time and was jointly organized by Singapore Prison Service (SPS), Singapore Corporation Rehabilitative Enterprises (SCORE) and Deakin University.

There were about 250 people attending this two day conference on July 30 and August 1, mainly from the community sector, policy makers, corrections staff and researchers. Many delegates traveled from Australia, Canada, USA, and Hong Kong to share ideas and best practices.