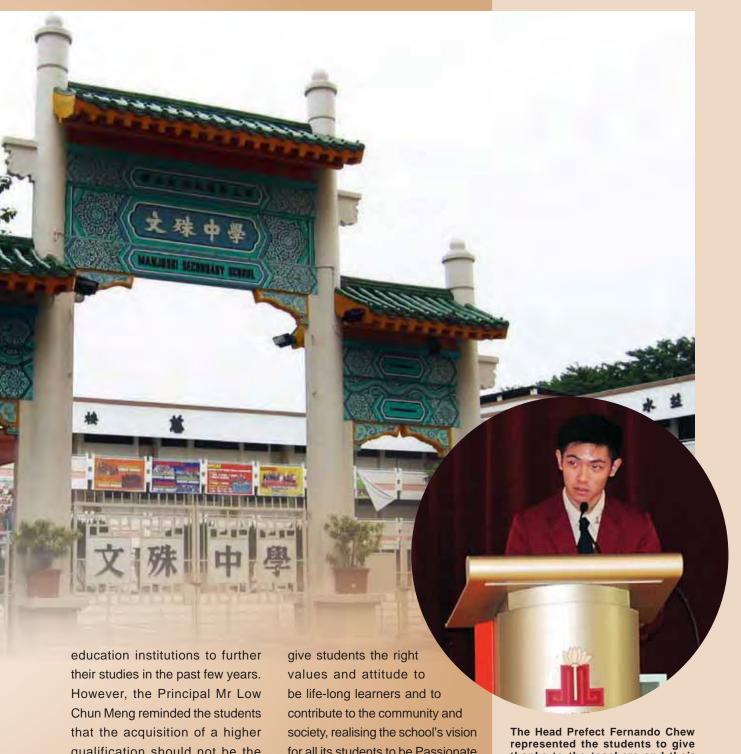

# 佛教之光

新加坡佛教青年弘法团团长林庆南暨全体理事同仁

同敬贺

Manjusri Secondary School held its Graduation Day this year on 01 Oct 2014. This happy and important event marked the completion of the students' learning in Manjusri and a new beginning for them.

All of the school's graduates qualified for post-secondary

qualification should not be the main focus. He emphasised the importance of acquiring deep skills and competencies as these are far more important than getting a paper qualification for a person to succeed in life. The school placed a lot of focus on character and citizenship education. This would

for all its students to be Passionate Learners, Compassionate Leaders.

The valedictorians were Young Dong Hao, a student from the Normal (Technical) stream and Fernando Chew, the Head Prefect. They represented the students to express their gratitude to the teachers and their parents. The