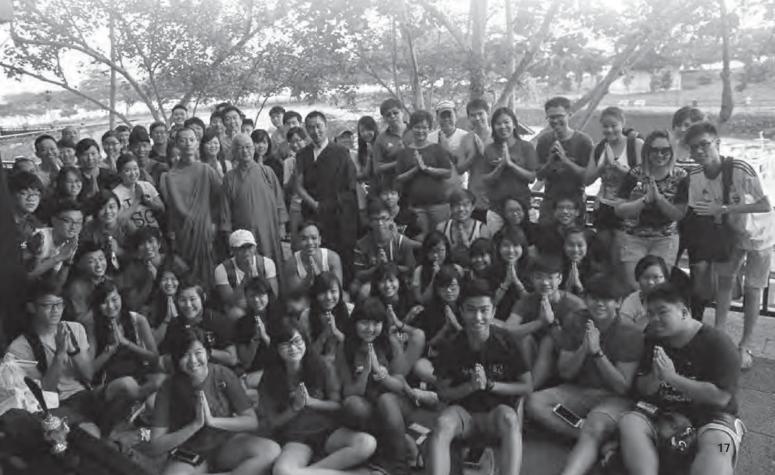

#### SBF Youth Animal Liberation 2014

# Life is precious, to all creatures great and small

Into its fourth year, SBF Youth annual Animal Liberation was held on 31 August at Changi Point Ferry Terminal. About 90 people gathered together to release some sea animals. For Apple Toh, who also attended the Animal Liberation last year, this second experience made her reflected on acts of kindness and compassion.