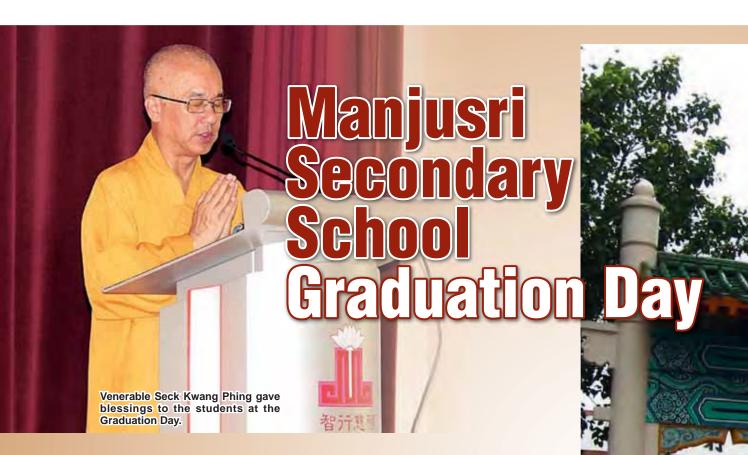

# 佛教之光

新加坡佛教青年弘法团团长林庆南暨全体理事同仁

同敬贺

Manjusri Secondary School held its Graduation Day this year on 01 Oct 2014. This happy and important event marked the completion of the students' learning in Manjusri and a new beginning for them.

in promoting inter-racial and interfaith cohesion, Mr Loh shared his personal experience in creating positive changes in the lives of many individuals and families in need.

As part of the school's tradition, Venerable Seck Kwang Phing graced the occasion to give blessings to the graduating students and wished them the best in their future endeavours.