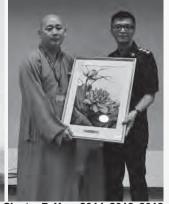

The authorities were so thoughtful that they convert the corner into a cozy café for their graduation ceremony and the offenders dressed up the place with beautiful and colorful lotus flower, all handmade. They put in compassion to cook, time and effort to prepare, coordinate to ensure everything goes on well. SBF eventually get an award from SPS.