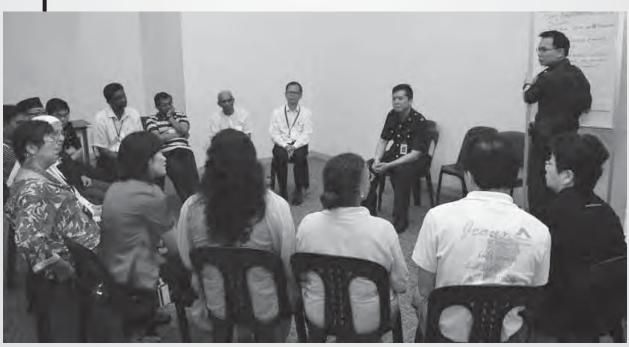

That was the best time I had worked with the chefs, the authorities, and the offenders, enjoy every moment to

Cluster B Appreciation cum dialogue 2010

**Appreciation Card From the Offenders** 

**Gratitude Letter to the Counsellors** 

#### 2010s

"Transitional to Transformational".

Venerable Kwang Phing and Venerable Xiang Yang were constantly invited by SPS to share the Buddhist Motivational Talks to the offenders and the respective officers in Cluster B.

The recent one was held on August 21, 2014, 2pm at Cluster B auditorium, titled: "A Clear Mind to see the True Character" by Venerable Xiang Yang.

Five offenders from cluster B1 to B5 shared their personal life journey with the audience how the Buddhist counseling has helped to see their true self and get their life transformed.