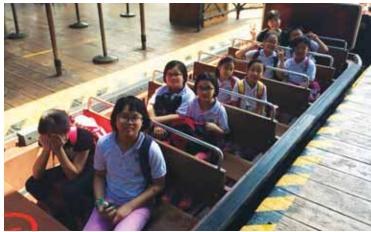

#### 河川生态园郊游

2014年6月20日,中心师生一同游览河川生态园。孩子们可通过游览了解野生的生态环境和一些保育知识。孩子们最乐的是可与约200个物种、超过6000只动物,其中有40个濒临绝种的物种作近距离的接触。