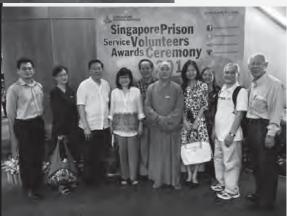

Inches Icc

A2 HU3 Buddhist Counselling Inmates

Singapore Prison Service Volunteers Awards Ceremony 2014, taken with Commissioner of Prisons, Mr. Soh Wai Wah

see things happen; from designing the curriculum, working through the course, food tasting and eventually the cookbook; from selecting the fresh vegetables, ingredients, design menu, deliver lectures, ways of cutting food, different cooking styles, all the way to great teamwork to launch it successfully. The best thing is we introduce fresh and tasty vegetarian food to the wider audience with great acceptance. A cup of freshly brew aroma coffee awaiting you each time in each class, would you like to join?