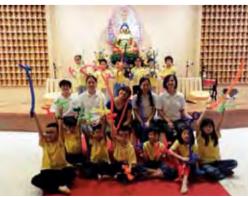

### 周日儿童少年佛蒙班

结业典礼

■ 佑桂 ■

新加坡佛教总会于2014年9 月21日上午9点30分举行周日儿童/少年佛学班结业典礼。出席这次典礼的是佛学班指导老师定融法师,地点就在会所三楼礼堂。

法师首先颁发结业证书给与 小六和中四的学生,之后是勤 学奖得奖学生,共26名。法师 在这次结业典礼致词时特别强 调,国外已经非常正视佛法理念和精神,父母从小就教导孩子原始观、无常观、因果关系和正念等基本的佛教教理,并且将之应用于生活上。法师有感而发的说"如果我们连最基本的佛学都没有学好,以后我们就要到国外取经了!"。多么语重心长,发人深省的一段开示,也提醒着老

师们身肩重任,惟有将这些未来佛法传续的莘莘学子教导好,佛法才能源远流长,人间明灯永照!

为了让小朋友们尝试不同活动,佛总特地请来魏佚桂老师,教导小朋友们制作有趣又可爱的气球造型。刹那间,整个礼堂的氛围笼罩着惊叫声与气球爆破声,而典礼就在作品完成的喜悦声中结束。祝愿小朋友们学年考试顺利。我们明年再见咯!