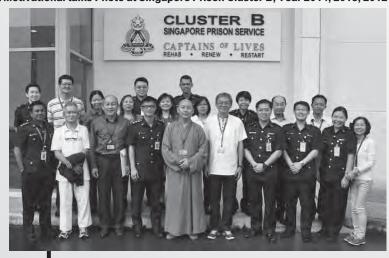

### Singapore Buddhist Federation's Prison Buddhist Counseling Tenth Reintegration Puzzle Conference

Buddhist Motivational talks Photo at Singapore Prison Cluster B, Year 2014, 2013, 2012

Singapore Buddhist Federation (SBF) was invited by the Singapore Prison Service (SPS) to participate in The "Tenth Reintegration Puzzle Conference", which was being held in Singapore for the first time and was jointly organized by Singapore Prison Service (SPS), Singapore Corporation Rehabilitative Enterprises (SCORE) and Deakin University.

#### 2010s

"Transitional to Transformational".

Venerable Kwang Phing and Venerable Xiang Yang were constantly invited by SPS to share the Buddhist Motivational Talks to the offenders and the respective officers in Cluster B.

The recent one was held on August 21, 2014, 2pm at Cluster B auditorium, titled: "A Clear Mind to see the True Character" by Venerable Xiang Yang.

Five offenders from cluster B1 to B5 shared their personal life journey with the audience how the Buddhist counseling has helped to see their true self and get their life transformed.